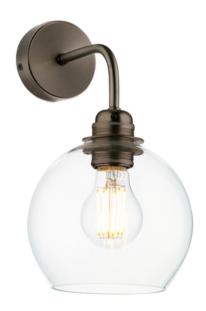

# Apollo Single wall bracket Antique Brass/Clear

The Apollo Collection is a versatile and impactful design. The gathered glass effect of the 7 pendant creates a dramatic cluster of light whereas the single pendant and wall light creates a simplified design aesthetic which works well in all interior spaces. Available in Butter Brass, Antique Brass and Polished Chrome with a choice of either clear, opal or amber glass.

#### **Dimensions**

Diameter: 170mm Height: 280mm Depth: 220mm