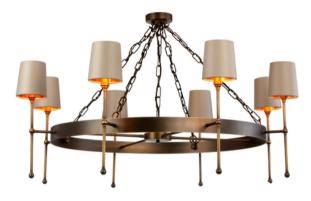

## **Durrell 8It Solid Antique Brass Pendant**

Durrell solid brass Arthurian inspired banded 8lt pendant. The Durrell pendant has the option to be dual mount.

Shown with both **AG75** Solid brass candle clip metal shade and **BRYON** candle clip shades in Limestone/ Bronze (BRY0708-BZ), to be ordered separately.

If the pendant is installed with fabric or metal shades, we recommend the use of 8 x LED candle lamps (see **BUL-E14-LED-E14**), to be ordered separately. Product code: DUR0875

## Dimensions

Diameter: 1000mm Height: 700 - 1700mm

Weight

7.6kg

Cable Colour

Brown Braided

No of Lamps

8