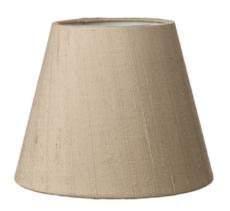

# **Hidcote Clip Shade**

Hidcote rolled edge golf ball clip shade.

Our bespoke lampshades are manufactured by our sister brand **The Light Shade Studio.** Shades are available to order from our extensive palette of luxurious silk dupions, silk linens and smooth satin fabrics, with a choice of white laminate, lavish gold, cool silver and warm bronze metallic linings.

Product code: HID07

#### **Dimensions**

Diameter: 150mm Height: 130mm