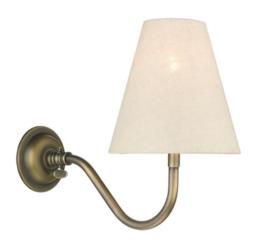

## **Hicks Antique Brass Single Wall Light**

Hicks solid brass single wall light in antique brass with gas tap detail.

Shown with our **Doreen** shade in Taupe with a white laminate lining and handcrafted using 100% silk dupion. Doreen lampshades are manufactured by our sister brand **The Light Shade Studio**. Shades are available to order from our extensive palette of luxurious silk dupions, silk linens and smooth satin fabrics.

Product code: HIC0775