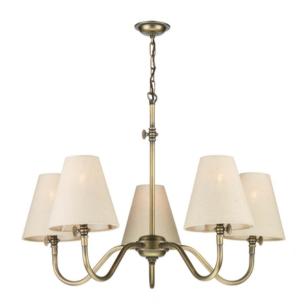

# **Hicks Antique Brass 5 Light Pendant**

Hicks solid brass 5 light pendant finished in antique brass with decorative gas tap detail.

Shown with **linen shades** HIC26, to be ordered separately. Alternatively the product is compatible with Doreen **bespoke shades** available in an extensive colour palette.

#### Dimensions

Diameter: 530mm Height: 560 - 1060mm

# Dimensions with shade

Diameter:690mm