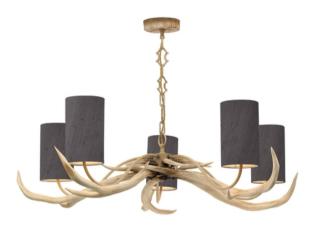

## Antler Bleached 5 light Pendant with Bespoke Shades

Antler 5 light pendant hand painted in our distressed finish with bronze metalwork.

The fitting is supplied complete with your choice of fabric drum shades and includes an extra 50cm of cable, see for additional chain.

## Dimensions

Diameter: 1000mm Height: 740 - 1240mm

Weight

7kg

**Bulb Inc** 

No

F/FX

F