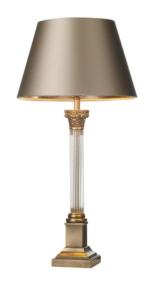

# Imperial Small Table Lamp Bronze

A classic and imposing table lamp with a single reeded column of ribbed glass, finished with polished bronze resin detailing in the Corinthian style.

Shade sold separately. Shades Shown **EMP25** in Almond Cream satin and Black silk dupion and the pleated Ivory **TRI2515** 