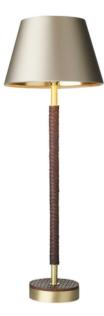

# Hunter Table Lamp

An original collection of lighting with a distincitive woven leather effect finish and butter brass metal work.

The Hunter Table lamp is shown here with the **EMP20** tapered shade in Almond Cream Satin , Bone Linen, Limestone Linen and Swan Satin. All complete with a warm gold lining.

#### Dimensions

Diameter: 100mm Height: 500mm