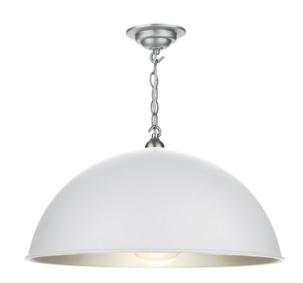

# **Ealing Large Pendant Bespoke**

The understated Ealing has been hand sprayed in your choice of paint either from our beautiful palette of heritage inspired paint colours or your own selection.

It has a rolled edge detailing, comes complete with a painted or metallic inner. Includes a coordinating chain, ceiling cup and braided cable that's height adjustable at point of installation.

We recommend the use of LED Vintage Globe Lamps (see BUL/E27/LED/19 and BUL/E27/LED/20) with this pendant, to be ordered separately.

Product code: EAL8199

#### Dimensions

Diameter: 550mm Height: 380 - 880mm