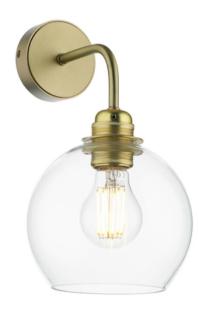

# Apollo Single wall bracket Butter Brass/Clear

The Apollo Collection is a versatile and impactful design. The gathered glass effect of the 7 pendant creates a dramatic cluster of light whereas the single pendant and wall light creates a simplified design aesthetic which works well in all interior spaces . Available in Butter Brass, Antqiue Brass and Polished Chrome with a choice of either clear, opal or amber glass.

#### Dimensions

Diameter: 160mm Height: 280mm Depth: 220mm