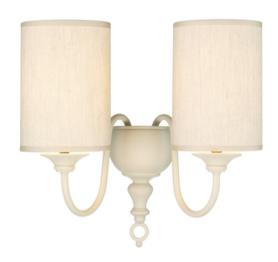

# Flemish Double wall light Cream complete with shades

Flemish double wall light hand painted in cream with coordinating cream fabric drum shades.

Also available with 100% silk dupion, linens and smooth satin fabric shades as a bespoke option, please contact us for further details.