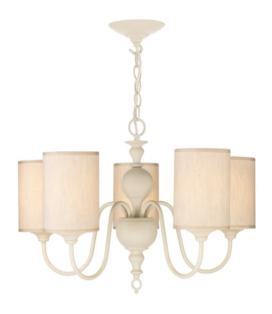

# Flemish 5 Light Cream comlete with shades

Flemish 5 light pendant hand painted in cream with coordinating cream fabric drum shades.

The fitting includes an extra 50cm of cable, additional chain available on request.

Product code: FLE0533

#### **Dimensions**

Diameter: 600mm Height: 500 - 900mm