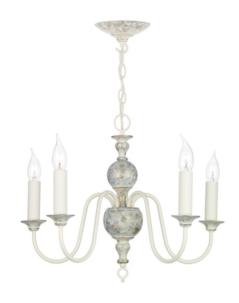

# Flemish 5 Light Distressed Grey Gold

Flemish 5 light pendant in distressed powder grey and gold finish.

The fitting includes an extra 50cm of cable, additional chain available on request.

If the fitting is to be installed with Metal Candle Clip shades, we recommend the use of standard LED Candle Lamps (see BUL/E14/LED/13) or with our Coupe de Vent lamp (BUL/E14/LED/14) to create an elegant look. Lamps to be ordered separately.

#### **Dimensions**

Diameter: 530mm Height: 500 - 900mm