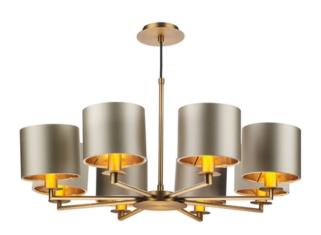

# **Rex 8lt Pendant Bronze**

Contemporary oval tubes are complemented by beautiful curves to create a versatile range suited to both hospitality and domestic use.

Our bespoke lampshades are manufactured by our sister brand **The Light Shade Studio.** Shades are available to order from our extensive palette of luxurious silk dupions, fine linens and smooth satin fabrics.

The Rex 8 light ceiling pendant in Bronze is sold complete with shades and metallic lining in a bronze colourway. Matching wall light and 5 light pendant available; also available in a satin nickel finish.