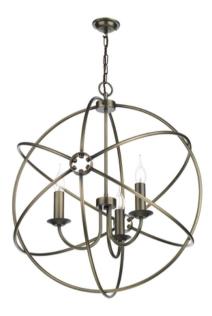

## **Orb 3 Light Pendant Antique Brass**

The incredible Orb collection features hand curved solid brass metalwork that encapsulates a striking chandelier.

This supernova pendant is complete with an antique brass finish.

Due to the handcrafted nature of this product all dimensions are approximate. This may give an optical illusion when viewed from different angles.

If the fitting is to be installed with Byron clip shades, we recommend the use of standard LED Candle Lamps (see BUL/E14/LED/13) or simply with our Coupe de Vent lamps (BUL/E14/LED/14) to create an elegant look. Lamps to be ordered separately.

## Dimensions

Diameter: 600mm Height: 680 - 1180mm