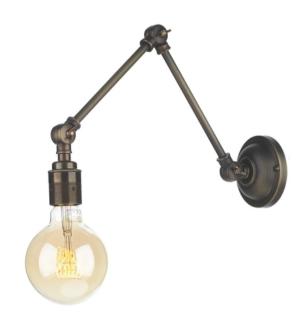

# **Hoxton Fitting Antique Brass**

The solid brass Hoxton, decorative 1lt suspension, is finished in antique brass and features detailed metalwork. This suspension can be installed as a pendant or wall light.

Sold as fitting only, shades to be ordered separately.

Shown here with

Dexter metal shade in our Pebble finish

our hand blown dimpled Gilmore glass

Empire lamp shade in Almond Cream with a bronze metallic lining