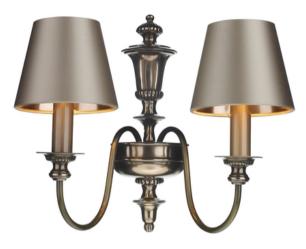

# **Dickens Wall Light Bronze**

Introducing the elegant Dickens range; classic in design and available in two of our signature bronze and pewter resin finishes. Dickens can be styled to suit both domestic or hospitality application; with matching wall lights and a variety of pendant sizes.

Sold as fitting only, shown with optional satin **Hidcote** HID07 bespoke shades in Almond Cream with a rigid bronze metallic lining, available to purchase separately.

Our bespoke lampshades are manufactured by our sister brand **The Light Shade Studio.** Shades are available to order from our extensive palette of luxurious silk dupions, silk linens and smooth satin fabrics, with a choice of white laminate, lavish gold, cool silver and warm bronze metallic linings.

#### Dimensions

Height: 370mm Width: 350mm Depth: 220mm

#### **Dimensions with shade**

Height: 370mm Width: 420mm Depth: 250mm