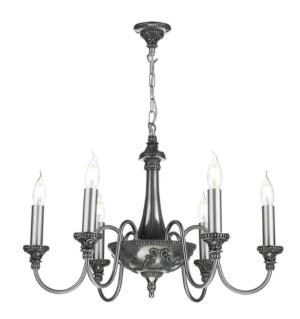

## **Bailey 6 Light Pendant Pewter**

The 6-light Bailey transcends elegance; a timeless classic, hand polished in our signature Pewter finish. Featuring intricate detailing on each arm and centre body, creating a truly exquisite addition to any interior scheme.

## **Dimensions**

Diameter: 640mm Height: 460 - 960mm