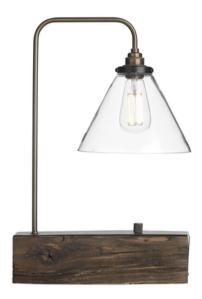

## Aspen Table Lamp

Product code: ASP4229

The natural pattern and detailing of wood has been fully preserved in our unique resin finish across our Aspen Collection. The rich wood graining is beautifully enhanced by the depth of the Antique Brass metal work; showcasing a fusion between modern and vintage which suits any style from Avant-Garde to Rustic, and everything in between.