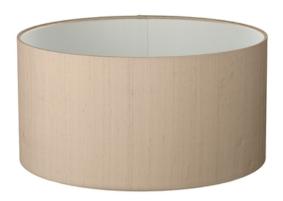

# **Drum Shallow 25cm Shade**

A contemporary, shallow drum shade with a sharp rolled edge finish.

Designed to accommodate a 29mm (BC or SES) or (ES) lampholder. Suitable for use with an electrified ceiling fitting, wall light or with a lamp base, without the need for tools or an electrician.

#### **Dimensions**

Diameter: 250mm Height: 165mm