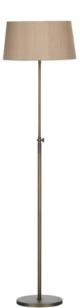

# **Hicks Floor Lamp**

Hicks solid brass floor lamp in Antique Brass finish with brown braided cable and Gas Tap detail.

Shown with optional **Tapered** Taupe shade, handcrafted using 100% silk dupion with a hard backed white laminate lining, available to purchase separately. Our bespoke Drum lamp shades are manufactured by our sister brand **The Light Shade Studio**. Shades are available to order from our extensive palette of luxurious silk dupions, silk linens and smooth satin fabrics, with a choice of white laminate, lavish gold, cool silver and warm bronze metallic linings.

Please note the base is supplied at a fixed height and is not adjustable.

We recommend the use of a LED Classic GLS Lamp (see BUL/B22/LED/4) with this floor lamp, to be ordered separately.

Product code: HIC4975

#### Dimensions

Diameter: 260mm Height: 1380mm

### Dimensions with shade

Diameter:400mm Height: 1560mm