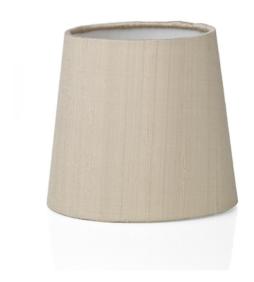

# **Murray Shade**

Murray rolled edge small fitting shade with fixed E14 gimble.

Our bespoke lampshades are manufactured by our sister brand **The Light Shade Studio.** Shades are available to order from our extensive palette of luxurious silk dupions, silk linens and smooth satin fabrics, with a choice of white laminate, lavish gold, cool silver and warm bronze metallic linings.

Product code: MUR07

#### **Dimensions**

Diameter: 140mm Height: 125mm