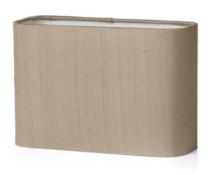

## **Zoffany 25cm Round Rectangle Shade**

Zoffany rolled edge small rectangular shade with rounded corners.

Our bespoke lampshades are manufactured by our sister brand **The Light Shade Studio.** Shades are available to order from our extensive palette of luxurious silk dupions, silk linens and smooth satin fabrics, with a choice of white laminate, lavish gold, cool silver and warm bronze metallic linings.

## **Dimensions**

Height: 170mm Width: 250mm Depth: 105mm