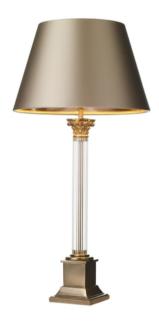

# Imperial Large Table Lamp Bronze

A classic and imposing table lamp with a single reeded column of ribbed glass, finished with polished bronze resin detailing in the Corinthian style.

Shade sold separately. Shades shown **EMP35** in Black silk dupion and Almond Cream Satin and the pleated Ivory **TRI3515** 