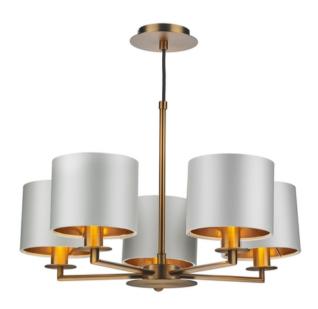

# **Rex 5lt Pendant Bronze**

Contemporary oval tubes are complemented by beautiful curves to create a versatile range suited to both hospitality and domestic use.

Our bespoke lampshades are manufactured by our sister brand **The Light Shade Studio.** Shades are available to order from our extensive palette of luxurious silk dupions, fine linens and smooth satin fabrics.

The Rex 5 light ceiling pendant in Bronze is sold complete with shades and metallic lining in a bronze colourway. Matching wall light and 8 light pendant available; also available as a satin nickel colourway.

#### **Dimensions**

Diameter: 450mm Height: 380 - 1380mm