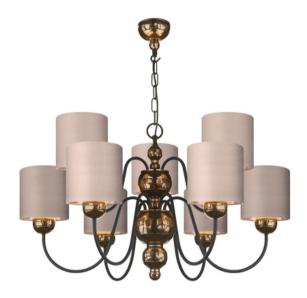

## Garbo 9 Light with bespoke shades

The Garbo range features either our polished bronze or pewter finishes with beautiful, faceted resin components; complete with curved black metalwork

The fitting comes with our bespoke hard shades. Please specify outer shade and lining colour at the time of ordering.

## **Dimensions**

Diameter: 800mm Height: 600 - 1050mm

## Weight

7kg

No of Lamps

9

**Bulb Type** 

GB

**LED Lamp Equivalent** 

BUL-E14-LED-15